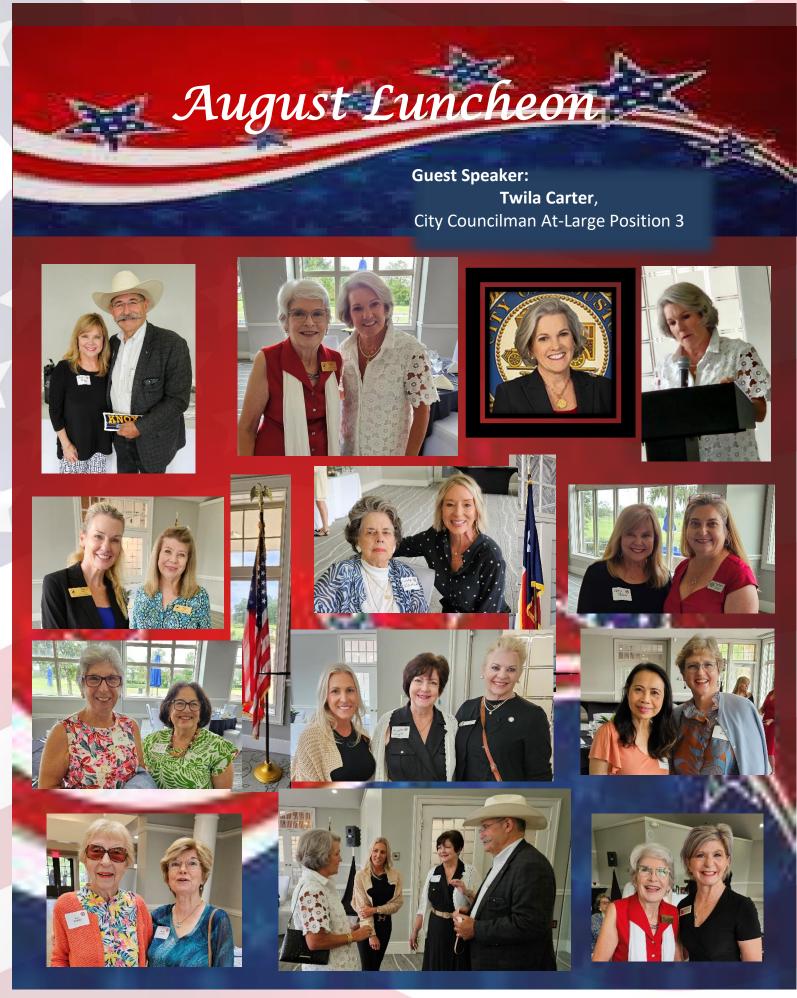

**Program**: Ann Arnett introduced the guest speaker Twila Carter - Houston City Council Member At-Large Position 3. Twila is a long-time Houstonian who has served as Senior Vice President of Community Relations of the Houston Astros and Executive Director of the Astros Foundation. Twila grew up in humble beginnings and worked diligently to break the cycle of poverty in her family. She believes in investing in others and has worked in various capacities to help create opportunities for struggling families and at-risk women. Twila is also committed to supporting law enforcement in Houston. Ms. Carter began speaking about the services that the City Council provides using its two assets: people and tax dollars. Public safety is a priority. However, while Chicago is far less populated than Houston, Chicago retains twice as many law enforcement officers. Money in Houston this year will not go to rarely-used bike lanes, but rather to fund cadet classes – six for police and five for fire. A brief question and answer session followed.